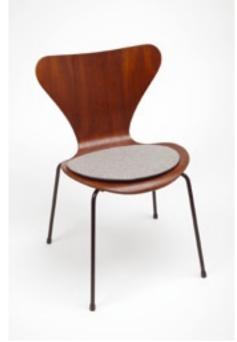

3107 Order No. SFC-1003 5 mm woolfelt Order No. SFC-2003 16 mm woolfelt, upholstered seat pad design by Flip Sellin 2006

Chair 66
Order No. SFC-1004
5 mm woolfelt
Order No. SFC-2004
16 mm woolfelt, upholstered
seat pad design by Flip Sellin 2006