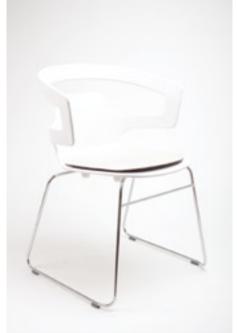

Maui Order No. SFC-1016 5 mm woolfelt Order No. SFC-2016 16 mm woolfelt, upholstered seat pad design by Michael Grosch 2007

Catifa 53
Order No. SFC-1051
5 mm woolfelt
Order No. SFC-2051
16 mm woolfelt, upholstered
seat pad design by Parkhaus 2007