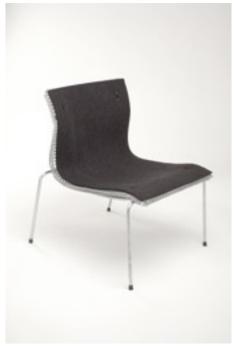

De zittingen worden in 2 versies aangeboden:

5 mm wolvilt

2 lagen van 3 mm wolvilt met een 10 mm schuimlaag ertussen, waarbij de onderkant altijd in de kleur antraciet 012 uitgevoerd is

De zittingen zijn verkrijgbaar in 20 kleuren

De onderkant van de zittingen is bij de meeste modellen voorzien van een weekmakervrije anti-slip bekleding. Deze hoogwaardige afwerking voorkomt beschadiging van, en beschermt uw designklassieker duurzaam.