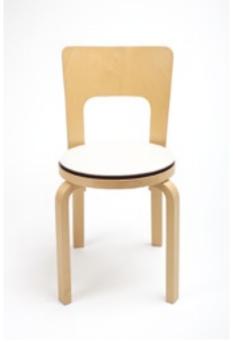

3107 Order No. SFC-1003 5 mm woolfelt Order No. SFC-2003 16 mm woolfelt, upholstered seat pad design by Flip Sellin 2006

Chair 66
Order No. SFC-1004
5 mm woolfelt
Order No. SFC-2004
16 mm woolfelt, upholstered
seat pad design by Flip Sellin 2006