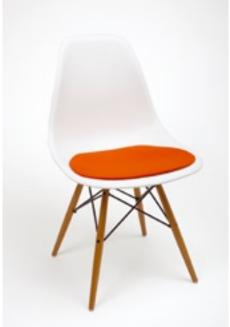

Wire Chair Order No. SFC-1002 5 mm woolfelt Order No. SFC-2002 16 mm woolfelt, upholstered seat pad design by Flip Sellin 2006

Wire Chair Order No. SFC-1001 5 mm woolfelt Order No. SFC-2001 16 mm woolfelt, upholstered seat pad design by Flip Sellin 2006