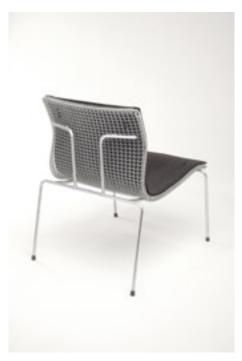

De zittingen worden in 2 versies aangeboden:

5 mm wolvilt

2 lagen van 3 mm wolvilt met een 10 mm schuimlaag ertussen, waarbij de onderkant altijd in de kleur antraciet 012 uitgevoerd is

De zittingen zijn verkrijgbaar in 20 kleuren

De onderkant van de zittingen is bij de meeste modellen voorzien van een weekmakervrije anti-slip bekleding. Deze hoogwaardige afwerking voorkomt beschadiging van, en beschermt uw designklassieker duurzaam.