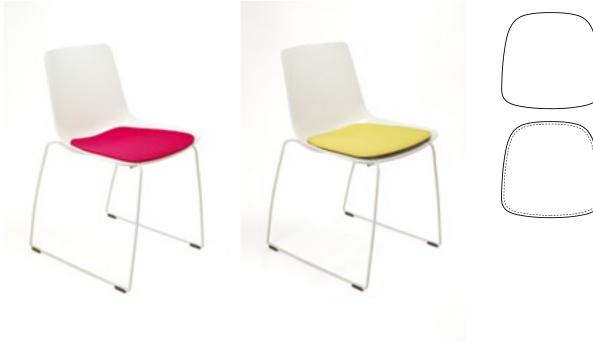

Side Chair Order No. SFC-1014 5 mm woolfelt Order No. SFC-2014 16 mm woolfelt, upholstered seat pad design by Parkhaus 2007

Arm Chair Order No. SFC-1015 5 mm woolfelt Order No. SFC-2015 16 mm woolfelt, upholstered seat pad design by Parkhaus 2007