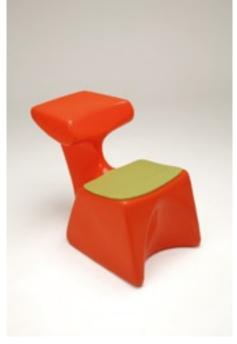

Retire
Order No. SFC-1043
5 mm woolfelt
Order No. SFC-2043
16 mm woolfelt, upholstered
seat pad design by Parkhaus 2007

**Ulmer Hocker**Order No. SFC-1017
5 mm woolfelt
seat pad design by Parkhaus 2007