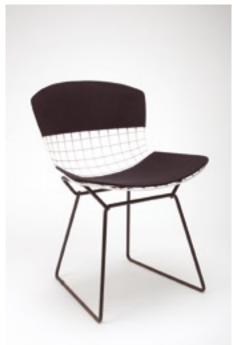

Wire Chair Order No. SFC-1002 5 mm woolfelt Order No. SFC-2002 16 mm woolfelt, upholstered seat pad design by Flip Sellin 2006

Wire Chair Order No. SFC-1001 5 mm woolfelt Order No. SFC-2001 16 mm woolfelt, upholstered seat pad design by Flip Sellin 2006