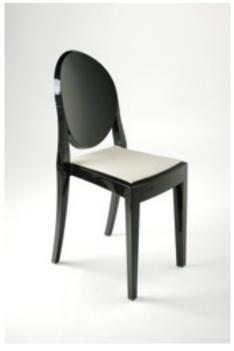

Victoria Ghost Order No. SFC-1036 5 mm woolfelt Order No. SFC-2036 16 mm woolfelt, upholstered seat pad design by Parkhaus 2007

Louis Ghost Order No. SFC-1038 5 mm woolfelt Order No. SFC-2038 16 mm woolfelt, upholstered seat pad design by Parkhaus 2007