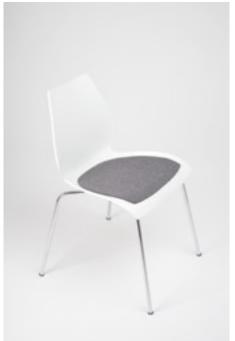

De zittingen worden in 2 versies aangeboden:

5 mm wolvilt

2 lagen van 3 mm wolvilt met een 10 mm schuimlaag ertussen, waarbij de onderkant altijd in de kleur antraciet 012 uitgevoerd is

De zittingen zijn verkrijgbaar in 20 kleuren

De onderkant van de zittingen is bij de meeste modellen voorzien van een weekmakervrije anti-slip bekleding. Deze hoogwaardige afwerking voorkomt beschadiging van, en beschermt uw designklassieker duurzaam.