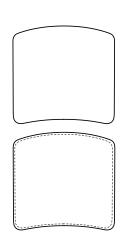

De zittingen worden in 2 versies aangeboden:

5 mm wolvilt

2 lagen van 3 mm wolvilt met een 10 mm schuimlaag ertussen, waarbij de onderkant altijd in de kleur antraciet 012 uitgevoerd is

De zittingen zijn verkrijgbaar in 20 kleuren

De onderkant van de zittingen is bij de meeste modellen voorzien van een weekmakervrije anti-slip bekleding. Deze hoogwaardige afwerking voorkomt beschadiging van, en beschermt uw designklassieker duurzaam.