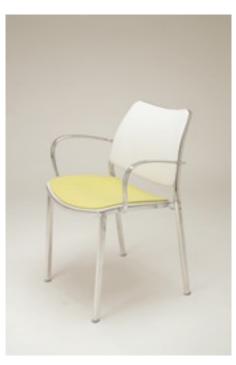

Side Chair Order No. SFC-1014 5 mm woolfelt Order No. SFC-2014 16 mm woolfelt, upholstered seat pad design by Parkhaus 2007

Arm Chair Order No. SFC-1015 5 mm woolfelt Order No. SFC-2015 16 mm woolfelt, upholstered seat pad design by Parkhaus 2007