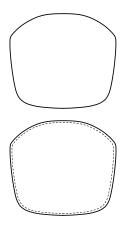

De zittingen worden in 2 versies aangeboden:

5 mm wolvilt

2 lagen van 3 mm wolvilt met een 10 mm schuimlaag ertussen, waarbij de onderkant altijd in de kleur antraciet 012 uitgevoerd is

De zittingen zijn verkrijgbaar in 20 kleuren