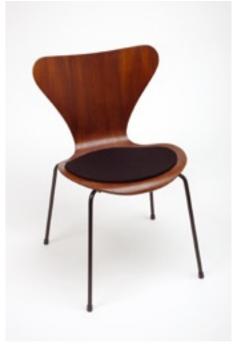

3107 Order No. SFC-1003 5 mm woolfelt Order No. SFC-2003 16 mm woolfelt, upholstered seat pad design by Flip Sellin 2006

Chair 66
Order No. SFC-1004
5 mm woolfelt
Order No. SFC-2004
16 mm woolfelt, upholstered
seat pad design by Flip Sellin 2006