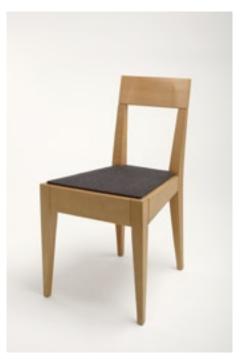

3107 Order No. SFC-1003 5 mm woolfelt Order No. SFC-2003 16 mm woolfelt, upholstered seat pad design by Flip Sellin 2006

Chair 66
Order No. SFC-1004
5 mm woolfelt
Order No. SFC-2004
16 mm woolfelt, upholstered
seat pad design by Flip Sellin 2006