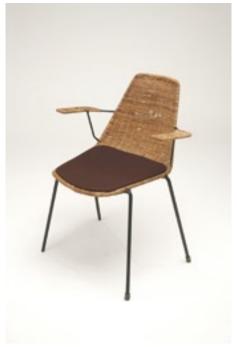

Side Chair Order No. SFC-1014 5 mm woolfelt Order No. SFC-2014 16 mm woolfelt, upholstered seat pad design by Parkhaus 2007

Arm Chair Order No. SFC-1015 5 mm woolfelt Order No. SFC-2015 16 mm woolfelt, upholstered seat pad design by Parkhaus 2007