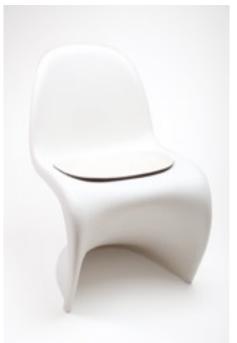

Panton Chair Order No. SFC-1013 5 mm woolfelt Order No. SFC-2013 16 mm woolfelt, upholstered seat pad design by Parkhaus 2007

Bofinger Monocoque Order No. SFC-1034 5 mm woolfelt Order No. SFC-2034 16 mm woolfelt, upholstered seat pad design by Parkhaus 2007