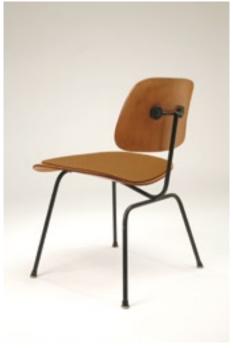

DCM Order No. SFC-1057 5 mm woolfelt Order No. SFC-2057 16 mm woolfelt, upholstered

Cherner Order No. SFC-1058 5 mm woolfelt Order No. SFC-2058 16 mm woolfelt, upholstered

Butterfly Stool Order No. SFC-1059 5 mm woolfelt Order No. SFC-2059 16 mm woolfelt, upholstered