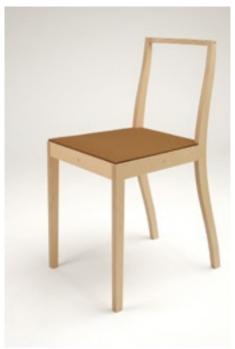

3107 Order No. SFC-1003 5 mm woolfelt Order No. SFC-2003 16 mm woolfelt, upholstered seat pad design by Flip Sellin 2006

Chair 66
Order No. SFC-1004
5 mm woolfelt
Order No. SFC-2004
16 mm woolfelt, upholstered
seat pad design by Flip Sellin 2006