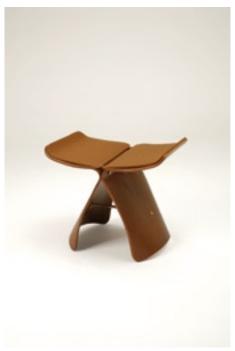

DCM Order No. SFC-1057 5 mm woolfelt Order No. SFC-2057 16 mm woolfelt, upholstered

Cherner Order No. SFC-1058 5 mm woolfelt Order No. SFC-2058 16 mm woolfelt, upholstered

Butterfly Stool Order No. SFC-1059 5 mm woolfelt Order No. SFC-2059 16 mm woolfelt, upholstered