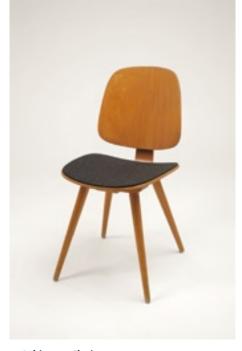

SE68
Order No. SFC-1021
5 mm woolfelt
Order No. SFC-2021
16 mm woolfelt, upholstered
seat pad design by Michael Grosch 2007

Flötotto Chair Order No. SFC-1022 5 mm woolfelt Order No. SFC-2022 16 mm woolfelt, upholstered seat pad design by Michael Grosch 2007