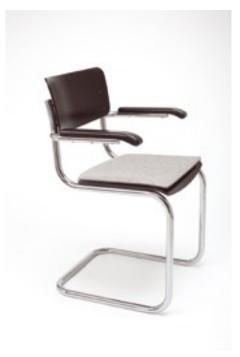

Side Chair Order No. SFC-1014 5 mm woolfelt Order No. SFC-2014 16 mm woolfelt, upholstered seat pad design by Parkhaus 2007

Arm Chair Order No. SFC-1015 5 mm woolfelt Order No. SFC-2015 16 mm woolfelt, upholstered seat pad design by Parkhaus 2007