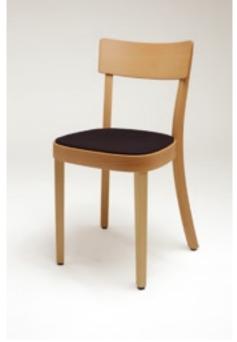

Segesta
Order No. SFC-1008
5 mm woolfelt
Order No. SFC-2008
16 mm woolfelt, upholstered
seat pad design by Flip Sellin 2006

Segesta
Order No. SFC-1009
5 mm woolfelt
Order No. SFC-2009
16 mm woolfelt, upholstered
seat pad design by Flip Sellin 2006