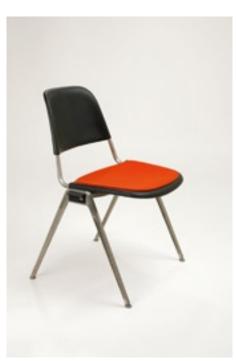

De zittingen worden in 2 versies aangeboden:

5 mm wolvilt

2 lagen van 3 mm wolvilt met een 10 mm schuimlaag ertussen, waarbij de onderkant altijd in de kleur antraciet 012 uitgevoerd is

De zittingen zijn verkrijgbaar in 20 kleuren

De onderkant van de zittingen is bij de meeste modellen voorzien van een weekmakervrije anti-slip bekleding. Deze hoogwaardige afwerking voorkomt beschadiging van, en beschermt uw designklassieker duurzaam.