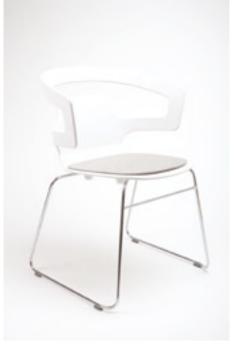

Maui Order No. SFC-1016 5 mm woolfelt Order No. SFC-2016 16 mm woolfelt, upholstered seat pad design by Michael Grosch 2007

Catifa 53
Order No. SFC-1051
5 mm woolfelt
Order No. SFC-2051
16 mm woolfelt, upholstered
seat pad design by Parkhaus 2007