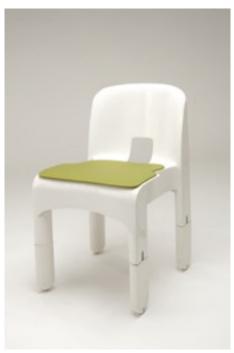

3107 Order No. SFC-1003 5 mm woolfelt Order No. SFC-2003 16 mm woolfelt, upholstered seat pad design by Flip Sellin 2006

Chair 66
Order No. SFC-1004
5 mm woolfelt
Order No. SFC-2004
16 mm woolfelt, upholstered
seat pad design by Flip Sellin 2006