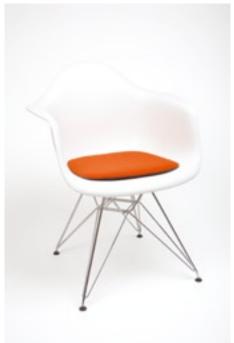

Side Chair Order No. SFC-1014 5 mm woolfelt Order No. SFC-2014 16 mm woolfelt, upholstered seat pad design by Parkhaus 2007

Arm Chair Order No. SFC-1015 5 mm woolfelt Order No. SFC-2015 16 mm woolfelt, upholstered seat pad design by Parkhaus 2007