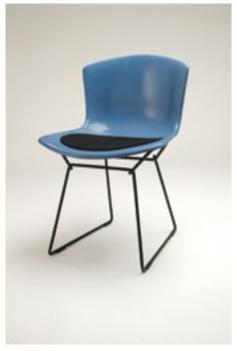

Wire Chair Order No. SFC-1002 5 mm woolfelt Order No. SFC-2002 16 mm woolfelt, upholstered seat pad design by Flip Sellin 2006

Wire Chair Order No. SFC-1001 5 mm woolfelt Order No. SFC-2001 16 mm woolfelt, upholstered seat pad design by Flip Sellin 2006