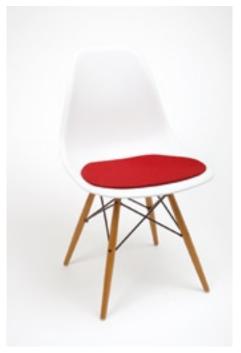

Wire Chair Order No. SFC-1002 5 mm woolfelt Order No. SFC-2002 16 mm woolfelt, upholstered seat pad design by Flip Sellin 2006

Wire Chair Order No. SFC-1001 5 mm woolfelt Order No. SFC-2001 16 mm woolfelt, upholstered seat pad design by Flip Sellin 2006