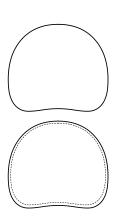

De zittingen worden in 2 versies aangeboden:

5 mm wolvilt

2 lagen van 3 mm wolvilt met een 10 mm schuimlaag ertussen, waarbij de onderkant altijd in de kleur antraciet 012 uitgevoerd is

De zittingen zijn verkrijgbaar in 20 kleuren