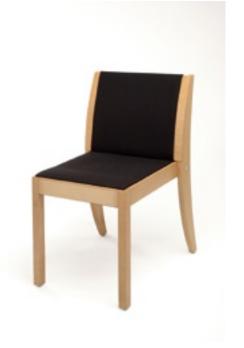

Side Chair Order No. SFC-1014 5 mm woolfelt Order No. SFC-2014 16 mm woolfelt, upholstered seat pad design by Parkhaus 2007

Arm Chair Order No. SFC-1015 5 mm woolfelt Order No. SFC-2015 16 mm woolfelt, upholstered seat pad design by Parkhaus 2007