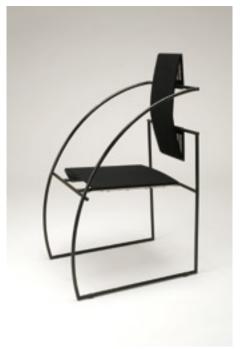

Wire Chair Order No. SFC-1002 5 mm woolfelt Order No. SFC-2002 16 mm woolfelt, upholstered seat pad design by Flip Sellin 2006

Wire Chair Order No. SFC-1001 5 mm woolfelt Order No. SFC-2001 16 mm woolfelt, upholstered seat pad design by Flip Sellin 2006