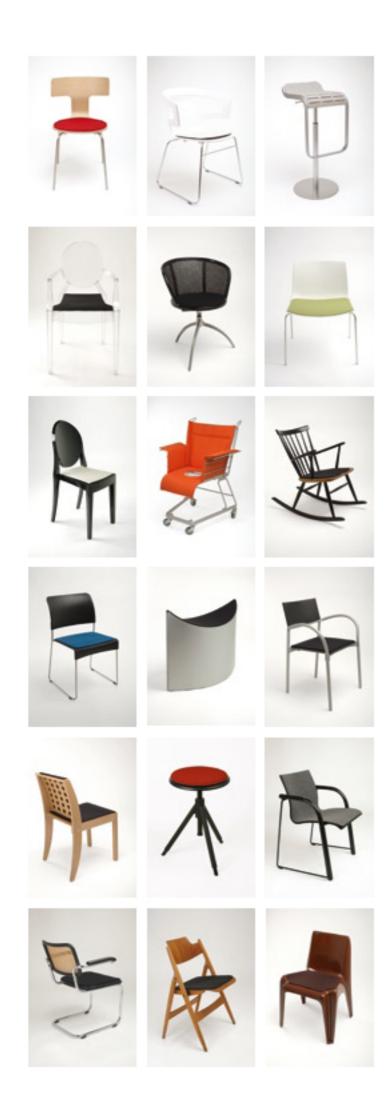

SUIT FOR ... HOLE BY E. BERTI LEM BY S. & T. AZUMI PLIA BY G. PIRETTI

Hole Order No. SFC-1011 5 mm woolfelt seat pad design by Motorberlin.com 2007

Lem Order No. SFC-1012 5 mm woolfelt seat pad design by Michael Grosch 2007

Plia Order No. SFC-2023 16 mm woolfelt, upholstered seat pad design by Parkhaus 2007

O3
Order No. SFC-1018
5 mm woolfelt
Order No. SFC-2018
16 mm woolfelt, upholstered
seat pad design by Michael Grosch 2007

# S250 Order No. SFC-1025 5 mm woolfelt Order No. SFC-2025 16 mm woolfelt, upholstered seat pad design by Michael Grosch 2007

Order No. SFC-1028 5 mm woolfelt Order No. SFC-2028 16 mm woolfelt, upholstered seat pad design by Parkhaus 2007

nineteen-thirties Thonet in Frankfurt style
Order No. SFC-1029
5 mm woolfelt
Order No. SFC-2029
16 mm woolfelt, upholstered
seat pad design by Parkhaus 2007

Fedra
Order No. SFC-1010
5 mm woolfelt
Order No. SFC-2010
16 mm woolfelt, upholstered
seat pad design by Parkhaus 2006

Retire
Order No. SFC-1043
5 mm woolfelt
Order No. SFC-2043
16 mm woolfelt, upholstered
seat pad design by Parkhaus 2007

**Ulmer Hocker**Order No. SFC-1017
5 mm woolfelt
seat pad design by Parkhaus 2007

Fritz
Order No. SFC-1024
5 mm woolfelt
Order No. SFC-2024
16 mm woolfelt, upholstered
seat pad design by Parkhaus 2007

CCM
Order No. SFC-1035
5 mm woolfelt
Order No. SFC-2035
16 mm woolfelt, upholstered
also available for DCM
Order No. SFC-1057
5 mm woolfelt
Order No. SFC-2057
16 mm woolfelt, upholstered
seat pad design by Parkhaus 2007

SE18
Order No. SFC-1032
5 mm woolfelt
Order No. SFC-2032
16 mm woolfelt, upholstered
seat pad design by Michael Grosch 2007

Navy Chair Order No. SFC-1030 5 mm woolfelt Order No. SFC-2030 16 mm woolfelt, upholstered seat pad design by Parkhaus 2007

Victoria Ghost Order No. SFC-1036 5 mm woolfelt Order No. SFC-2036 16 mm woolfelt, upholstered seat pad design by Parkhaus 2007

Louis Ghost Order No. SFC-1038 5 mm woolfelt Order No. SFC-2038 16 mm woolfelt, upholstered seat pad design by Parkhaus 2007

#### SUIT FOR ... CLIPT BY J. MILLER SELENE BY V. MAGISTRETTI

Clipt
Order No. SFC-1033
5 mm woolfelt
Order No. SFC-2033
16 mm woolfelt, upholstered
seat pad design by Parkhaus 2007

Selene
Order No. SFC-1037
5 mm woolfelt
Order No. SFC-2037
16 mm woolfelt, upholstered
seat pad design by Michael Grosch 2007