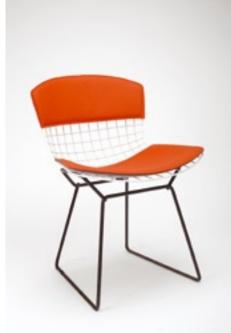

Wire Chair Order No. SFC-1002 5 mm woolfelt Order No. SFC-2002 16 mm woolfelt, upholstered seat pad design by Flip Sellin 2006

Wire Chair Order No. SFC-1001 5 mm woolfelt Order No. SFC-2001 16 mm woolfelt, upholstered seat pad design by Flip Sellin 2006