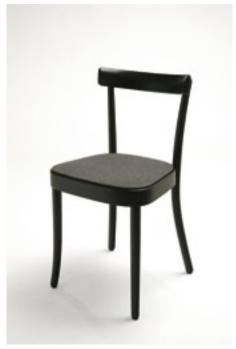

Moser Order No. SFC-1062 5 mm woolfelt Order No. SFC-2062 16 mm woolfelt, upholstered

Ply Chair Order No. SFC-1061 5 mm woolfelt Order No. SFC-2061 16 mm woolfelt, upholstered

Classic Order No. SFC-1060 5 mm woolfelt Order No. SFC-2060 16 mm woolfelt, upholstered