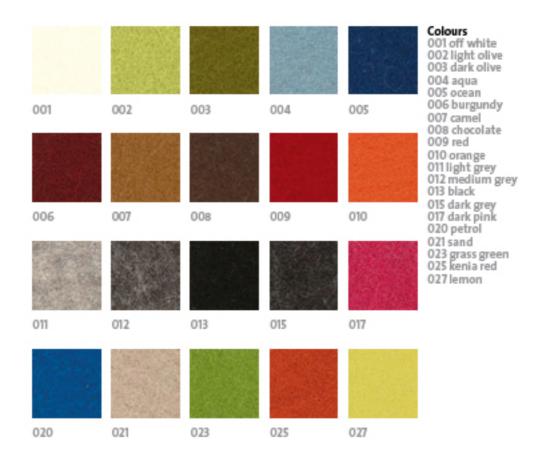

Kies de gewenste seatpad

Klik op meer info

Klik op bestel

Klik op volgende stap

Vul hier al uw gegevens in, en in het scherm opmerkingen de gewenste kleur De kleurcodes vindt u in de tabel hieronder

Anti-slip

De zittingen worden in 2 versies aangeboden:

5 mm wolvilt

2 lagen van 3 mm wolvilt met een 10 mm schuimlaag ertussen, waarbij de onderkant altijd in de kleur antraciet 012 uitgevoerd is

De zittingen zijn verkrijgbaar in 20 kleuren

De onderkant van de zittingen is bij de meeste modellen voorzien van een weekmakervrije anti-slip bekleding. Deze hoogwaardige afwerking voorkomt beschadiging van, en beschermt uw designklassieker duurzaam.