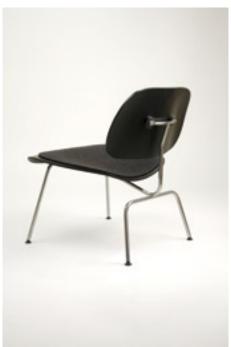

3107 Order No. SFC-1003 5 mm woolfelt Order No. SFC-2003 16 mm woolfelt, upholstered seat pad design by Flip Sellin 2006

Chair 66
Order No. SFC-1004
5 mm woolfelt
Order No. SFC-2004
16 mm woolfelt, upholstered
seat pad design by Flip Sellin 2006