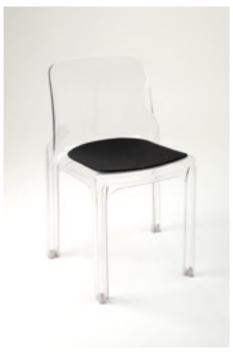

Victoria Ghost Order No. SFC-1036 5 mm woolfelt Order No. SFC-2036 16 mm woolfelt, upholstered seat pad design by Parkhaus 2007

Louis Ghost Order No. SFC-1038 5 mm woolfelt Order No. SFC-2038 16 mm woolfelt, upholstered seat pad design by Parkhaus 2007