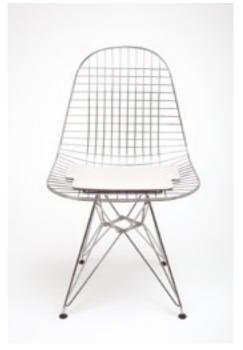

Wire Chair Order No. SFC-1002 5 mm woolfelt Order No. SFC-2002 16 mm woolfelt, upholstered seat pad design by Flip Sellin 2006

Wire Chair Order No. SFC-1001 5 mm woolfelt Order No. SFC-2001 16 mm woolfelt, upholstered seat pad design by Flip Sellin 2006