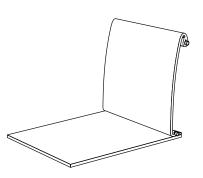

De zittingen worden in 2 versies aangeboden:

5 mm wolvilt

2 lagen van 3 mm wolvilt met een 10 mm schuimlaag ertussen, waarbij de onderkant altijd in de kleur antraciet 012 uitgevoerd is

De zittingen zijn verkrijgbaar in 20 kleuren

De onderkant van de zittingen is bij de meeste modellen voorzien van een weekmakervrije anti-slip bekleding. Deze hoogwaardige afwerking voorkomt beschadiging van, en beschermt uw designklassieker duurzaam.