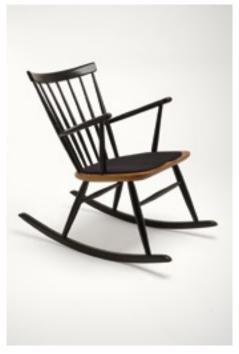

#### Danish Rocking Chair Order No. SFC-1042 5 mm woolfelt Order No. SFC-2042 16 mm woolfelt, upholstered seat pad design by Michael Grosch 2007

Order No. SFC-1052 5 mm woolfelt Order No. SFC-2052 16 mm woolfelt, upholstered seat pad design by Parkhaus 2007