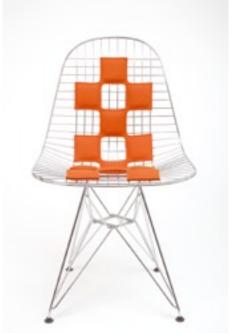

Wire Chair Order No. SFC-1002 5 mm woolfelt Order No. SFC-2002 16 mm woolfelt, upholstered seat pad design by Flip Sellin 2006

Wire Chair Order No. SFC-1001 5 mm woolfelt Order No. SFC-2001 16 mm woolfelt, upholstered seat pad design by Flip Sellin 2006