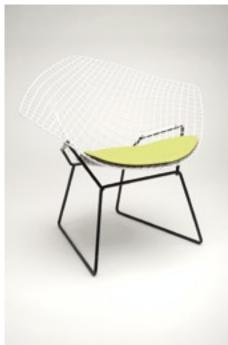

Wire Chair Order No. SFC-1002 5 mm woolfelt Order No. SFC-2002 16 mm woolfelt, upholstered seat pad design by Flip Sellin 2006

Wire Chair Order No. SFC-1001 5 mm woolfelt Order No. SFC-2001 16 mm woolfelt, upholstered seat pad design by Flip Sellin 2006