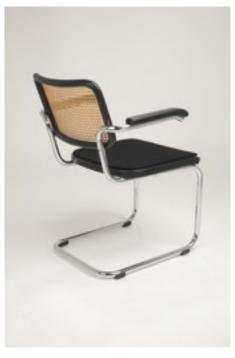

Side Chair Order No. SFC-1014 5 mm woolfelt Order No. SFC-2014 16 mm woolfelt, upholstered seat pad design by Parkhaus 2007

Arm Chair Order No. SFC-1015 5 mm woolfelt Order No. SFC-2015 16 mm woolfelt, upholstered seat pad design by Parkhaus 2007