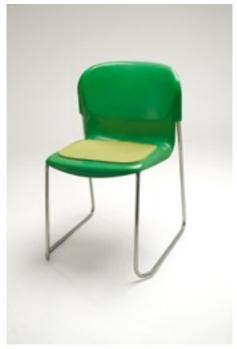

Wire Chair Order No. SFC-1002 5 mm woolfelt Order No. SFC-2002 16 mm woolfelt, upholstered seat pad design by Flip Sellin 2006

Wire Chair Order No. SFC-1001 5 mm woolfelt Order No. SFC-2001 16 mm woolfelt, upholstered seat pad design by Flip Sellin 2006