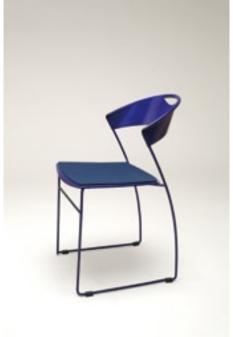

Segesta
Order No. SFC-1008
5 mm woolfelt
Order No. SFC-2008
16 mm woolfelt, upholstered
seat pad design by Flip Sellin 2006

Segesta
Order No. SFC-1009
5 mm woolfelt
Order No. SFC-2009
16 mm woolfelt, upholstered
seat pad design by Flip Sellin 2006