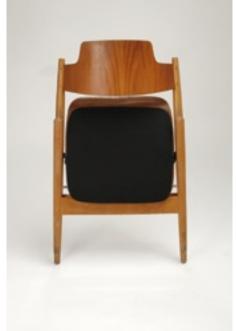

Side Chair Order No. SFC-1014 5 mm woolfelt Order No. SFC-2014 16 mm woolfelt, upholstered seat pad design by Parkhaus 2007

Arm Chair Order No. SFC-1015 5 mm woolfelt Order No. SFC-2015 16 mm woolfelt, upholstered seat pad design by Parkhaus 2007