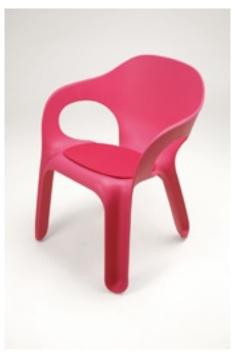

Maui Order No. SFC-1016 5 mm woolfelt Order No. SFC-2016 16 mm woolfelt, upholstered seat pad design by Michael Grosch 2007

Catifa 53
Order No. SFC-1051
5 mm woolfelt
Order No. SFC-2051
16 mm woolfelt, upholstered
seat pad design by Parkhaus 2007