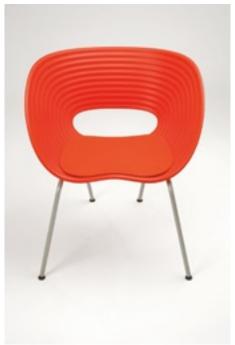

**Atkinson Chair** Order No. SFC-1069 5 mm woolfelt Order No. SFC-2069 16 mm woolfelt, upholstered

Tom Vac Order No. SFC-1067 5 mm woolfelt Order No. SFC-2067 16 mm woolfelt, upholstered

Swing Order No. SFC-1068 5 mm woolfelt Order No. SFC-2068 16 mm woolfelt, upholstered