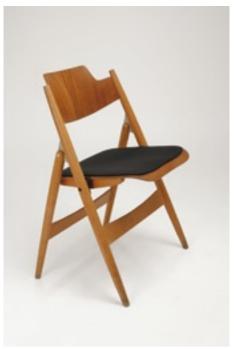

Side Chair Order No. SFC-1014 5 mm woolfelt Order No. SFC-2014 16 mm woolfelt, upholstered seat pad design by Parkhaus 2007

Arm Chair Order No. SFC-1015 5 mm woolfelt Order No. SFC-2015 16 mm woolfelt, upholstered seat pad design by Parkhaus 2007