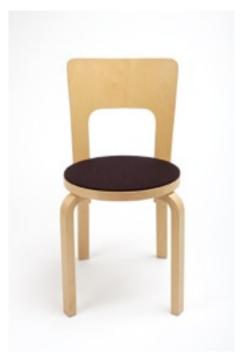

3107 Order No. SFC-1003 5 mm woolfelt Order No. SFC-2003 16 mm woolfelt, upholstered seat pad design by Flip Sellin 2006

Chair 66
Order No. SFC-1004
5 mm woolfelt
Order No. SFC-2004
16 mm woolfelt, upholstered
seat pad design by Flip Sellin 2006