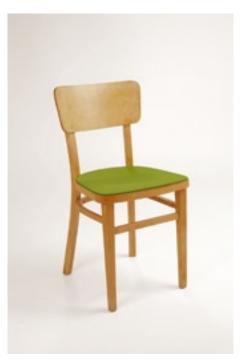

nineteen-thirties Thonet in Frankfurt style
Order No. SFC-1029
5 mm woolfelt
Order No. SFC-2029
16 mm woolfelt, upholstered
seat pad design by Parkhaus 2007

Fedra
Order No. SFC-1010
5 mm woolfelt
Order No. SFC-2010
16 mm woolfelt, upholstered
seat pad design by Parkhaus 2006