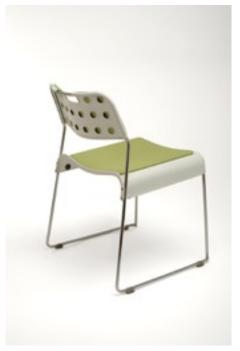

Wire Chair Order No. SFC-1002 5 mm woolfelt Order No. SFC-2002 16 mm woolfelt, upholstered seat pad design by Flip Sellin 2006

Wire Chair Order No. SFC-1001 5 mm woolfelt Order No. SFC-2001 16 mm woolfelt, upholstered seat pad design by Flip Sellin 2006