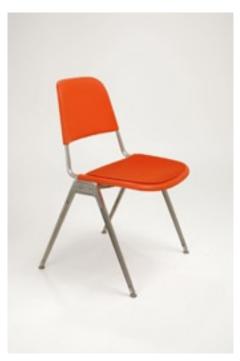

De zittingen worden in 2 versies aangeboden:

5 mm wolvilt

2 lagen van 3 mm wolvilt met een 10 mm schuimlaag ertussen, waarbij de onderkant altijd in de kleur antraciet 012 uitgevoerd is

De zittingen zijn verkrijgbaar in 20 kleuren

De onderkant van de zittingen is bij de meeste modellen voorzien van een weekmakervrije anti-slip bekleding. Deze hoogwaardige afwerking voorkomt beschadiging van, en beschermt uw designklassieker duurzaam.