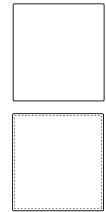

De zittingen worden in 2 versies aangeboden:

5 mm wolvilt

2 lagen van 3 mm wolvilt met een 10 mm schuimlaag ertussen, waarbij de onderkant altijd in de kleur antraciet 012 uitgevoerd is

De zittingen zijn verkrijgbaar in 20 kleuren

De onderkant van de zittingen is bij de meeste modellen voorzien van een weekmakervrije anti-slip bekleding. Deze hoogwaardige afwerking voorkomt beschadiging van, en beschermt uw designklassieker duurzaam.