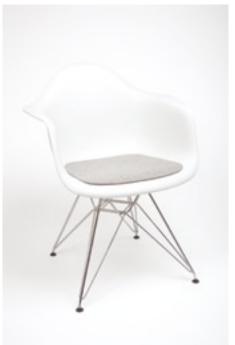

П

П

Side Chair Order No. SFC-1005 5 mm woolfelt seatpad
Order No. SFC-2005
16 mm woolfelt, upholstered seatpad Order No. SFC-1006 5 mm woolfelt backpad Order No. SFC-2006 16 mm woolfelt, upholstered backpad seat pad and backpad design by Flip Sellin 2006