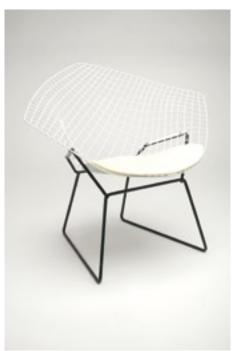

Wire Chair Order No. SFC-1002 5 mm woolfelt Order No. SFC-2002 16 mm woolfelt, upholstered seat pad design by Flip Sellin 2006

Wire Chair Order No. SFC-1001 5 mm woolfelt Order No. SFC-2001 16 mm woolfelt, upholstered seat pad design by Flip Sellin 2006