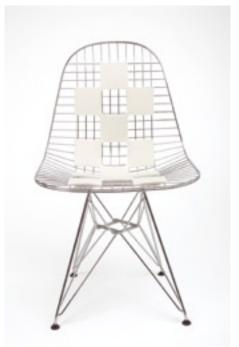

Wire Chair Order No. SFC-1002 5 mm woolfelt Order No. SFC-2002 16 mm woolfelt, upholstered seat pad design by Flip Sellin 2006

Wire Chair Order No. SFC-1001 5 mm woolfelt Order No. SFC-2001 16 mm woolfelt, upholstered seat pad design by Flip Sellin 2006