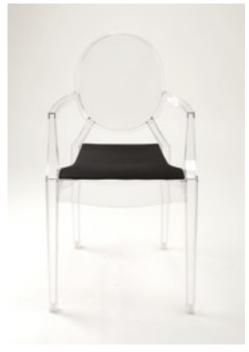

Victoria Ghost Order No. SFC-1036 5 mm woolfelt Order No. SFC-2036 16 mm woolfelt, upholstered seat pad design by Parkhaus 2007

Louis Ghost Order No. SFC-1038 5 mm woolfelt Order No. SFC-2038 16 mm woolfelt, upholstered seat pad design by Parkhaus 2007