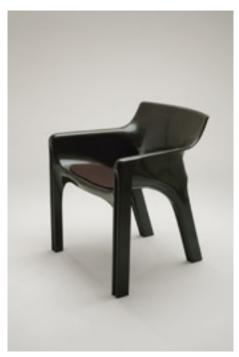

3107 Order No. SFC-1003 5 mm woolfelt Order No. SFC-2003 16 mm woolfelt, upholstered seat pad design by Flip Sellin 2006

Chair 66
Order No. SFC-1004
5 mm woolfelt
Order No. SFC-2004
16 mm woolfelt, upholstered
seat pad design by Flip Sellin 2006