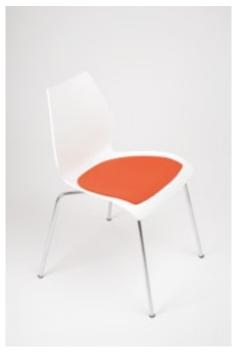

De zittingen worden in 2 versies aangeboden:

5 mm wolvilt

2 lagen van 3 mm wolvilt met een 10 mm schuimlaag ertussen, waarbij de onderkant altijd in de kleur antraciet 012 uitgevoerd is

De zittingen zijn verkrijgbaar in 20 kleuren

De onderkant van de zittingen is bij de meeste modellen voorzien van een weekmakervrije anti-slip bekleding. Deze hoogwaardige afwerking voorkomt beschadiging van, en beschermt uw designklassieker duurzaam.