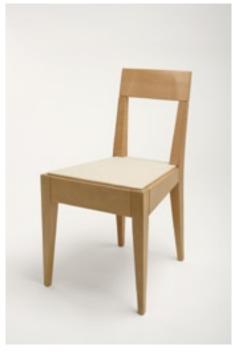

3107 Order No. SFC-1003 5 mm woolfelt Order No. SFC-2003 16 mm woolfelt, upholstered seat pad design by Flip Sellin 2006

Chair 66
Order No. SFC-1004
5 mm woolfelt
Order No. SFC-2004
16 mm woolfelt, upholstered
seat pad design by Flip Sellin 2006