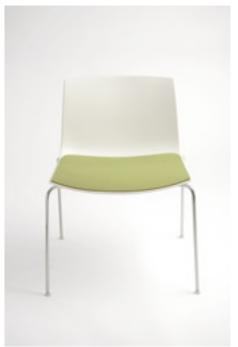

De zittingen worden in 2 versies aangeboden:

5 mm wolvilt

2 lagen van 3 mm wolvilt met een 10 mm schuimlaag ertussen, waarbij de onderkant altijd in de kleur antraciet 012 uitgevoerd is

De zittingen zijn verkrijgbaar in 20 kleuren

De onderkant van de zittingen is bij de meeste modellen voorzien van een weekmakervrije anti-slip bekleding. Deze hoogwaardige afwerking voorkomt beschadiging van, en beschermt uw designklassieker duurzaam.