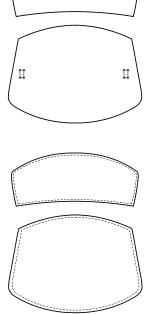

De zittingen worden in 2 versies aangeboden:

5 mm wolvilt

2 lagen van 3 mm wolvilt met een 10 mm schuimlaag ertussen, waarbij de onderkant altijd in de kleur antraciet 012 uitgevoerd is

De zittingen zijn verkrijgbaar in 20 kleuren

De onderkant van de zittingen is bij de meeste modellen voorzien van een weekmakervrije anti-slip bekleding. Deze hoogwaardige afwerking voorkomt beschadiging van, en beschermt uw designklassieker duurzaam.