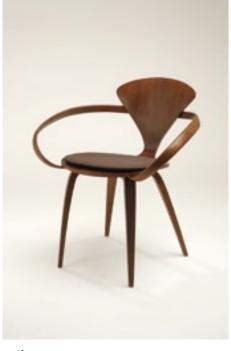

DCM Order No. SFC-1057 5 mm woolfelt Order No. SFC-2057 16 mm woolfelt, upholstered

Cherner Order No. SFC-1058 5 mm woolfelt Order No. SFC-2058 16 mm woolfelt, upholstered

Butterfly Stool Order No. SFC-1059 5 mm woolfelt Order No. SFC-2059 16 mm woolfelt, upholstered