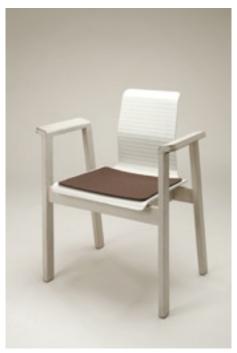

Side Chair Order No. SFC-1014 5 mm woolfelt Order No. SFC-2014 16 mm woolfelt, upholstered seat pad design by Parkhaus 2007

Arm Chair Order No. SFC-1015 5 mm woolfelt Order No. SFC-2015 16 mm woolfelt, upholstered seat pad design by Parkhaus 2007