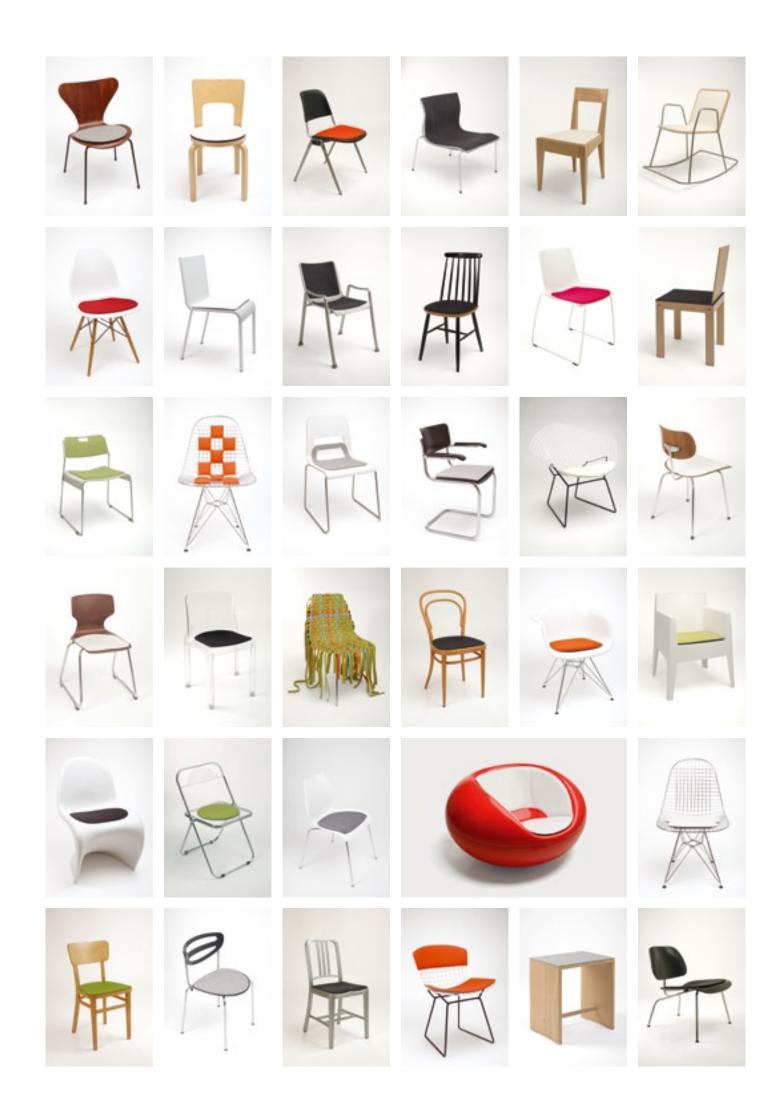

3107 Order No. SFC-1003 5 mm woolfelt Order No. SFC-2003 16 mm woolfelt, upholstered seat pad design by Flip Sellin 2006

Chair 66
Order No. SFC-1004
5 mm woolfelt
Order No. SFC-2004
16 mm woolfelt, upholstered
seat pad design by Flip Sellin 2006

Segesta
Order No. SFC-1008
5 mm woolfelt
Order No. SFC-2008
16 mm woolfelt, upholstered
seat pad design by Flip Sellin 2006

Segesta
Order No. SFC-1009
5 mm woolfelt
Order No. SFC-2009
16 mm woolfelt, upholstered
seat pad design by Flip Sellin 2006

Side Chair Order No. SFC-1014 5 mm woolfelt Order No. SFC-2014 16 mm woolfelt, upholstered seat pad design by Parkhaus 2007

Arm Chair Order No. SFC-1015 5 mm woolfelt Order No. SFC-2015 16 mm woolfelt, upholstered seat pad design by Parkhaus 2007

Wire Chair Order No. SFC-1002 5 mm woolfelt Order No. SFC-2002 16 mm woolfelt, upholstered seat pad design by Flip Sellin 2006

Wire Chair Order No. SFC-1001 5 mm woolfelt Order No. SFC-2001 16 mm woolfelt, upholstered seat pad design by Flip Sellin 2006

Maui Order No. SFC-1016 5 mm woolfelt Order No. SFC-2016 16 mm woolfelt, upholstered seat pad design by Michael Grosch 2007

Catifa 53
Order No. SFC-1051
5 mm woolfelt
Order No. SFC-2051
16 mm woolfelt, upholstered
seat pad design by Parkhaus 2007

П

П

Side Chair Order No. SFC-1005 5 mm woolfelt seatpad
Order No. SFC-2005
16 mm woolfelt, upholstered seatpad Order No. SFC-1006 5 mm woolfelt backpad Order No. SFC-2006 16 mm woolfelt, upholstered backpad seat pad and backpad design by Flip Sellin 2006

Diamond Chair Order No. SFC-1049 5 mm woolfelt Order No. SFC-2049 16 mm woolfelt, upholstered seat pad design by Parkhaus 2007

S 43 Order No. SFC-1007 5 mm woolfelt Order No. SFC-2007 16 mm woolfelt, upholstered seat pad design by Flip Sellin 2006

S32, S64
Order No. SFC-1027
5 mm woolfelt
Order No. SFC-2027
16 mm woolfelt, upholstert
seat pad design by Parkhaus 2007

Pastil Order No. SFC-2020 16 mm woolfelt, upholstered seat pad design by Michael Grosch 2007

Panton Chair Order No. SFC-1013 5 mm woolfelt Order No. SFC-2013 16 mm woolfelt, upholstered seat pad design by Parkhaus 2007

Bofinger Monocoque Order No. SFC-1034 5 mm woolfelt Order No. SFC-2034 16 mm woolfelt, upholstered seat pad design by Parkhaus 2007

Omstak
Order No. SFC-1047
5 mm woolfelt
Order No. SFC-2047
16 mm woolfelt, upholstered
seat pad design by Parkhaus 2007

Toy Order No. SFC-1050 5 mm woolfelt Order No. SFC-2050 16 mm woolfelt, upholstered seat pad design by Michael Grosch 2007

SE68
Order No. SFC-1021
5 mm woolfelt
Order No. SFC-2021
16 mm woolfelt, upholstered
seat pad design by Michael Grosch 2007

Flötotto Chair Order No. SFC-1022 5 mm woolfelt Order No. SFC-2022 16 mm woolfelt, upholstered seat pad design by Michael Grosch 2007