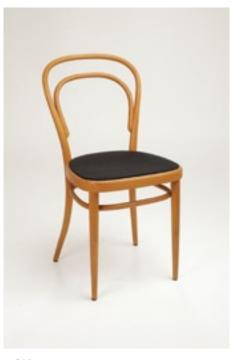

Wire Chair Order No. SFC-1002 5 mm woolfelt Order No. SFC-2002 16 mm woolfelt, upholstered seat pad design by Flip Sellin 2006

Wire Chair Order No. SFC-1001 5 mm woolfelt Order No. SFC-2001 16 mm woolfelt, upholstered seat pad design by Flip Sellin 2006