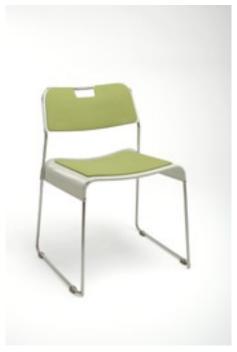

Wire Chair Order No. SFC-1002 5 mm woolfelt Order No. SFC-2002 16 mm woolfelt, upholstered seat pad design by Flip Sellin 2006

Wire Chair Order No. SFC-1001 5 mm woolfelt Order No. SFC-2001 16 mm woolfelt, upholstered seat pad design by Flip Sellin 2006