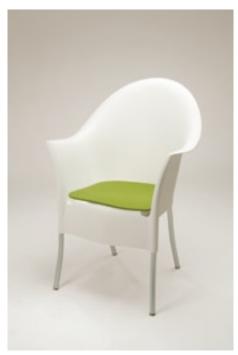

Side Chair Order No. SFC-1014 5 mm woolfelt Order No. SFC-2014 16 mm woolfelt, upholstered seat pad design by Parkhaus 2007

Arm Chair Order No. SFC-1015 5 mm woolfelt Order No. SFC-2015 16 mm woolfelt, upholstered seat pad design by Parkhaus 2007