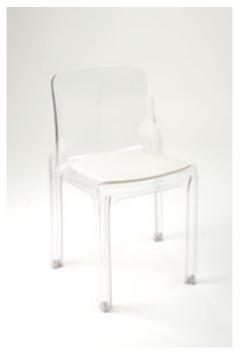

Victoria Ghost Order No. SFC-1036 5 mm woolfelt Order No. SFC-2036 16 mm woolfelt, upholstered seat pad design by Parkhaus 2007

Louis Ghost Order No. SFC-1038 5 mm woolfelt Order No. SFC-2038 16 mm woolfelt, upholstered seat pad design by Parkhaus 2007